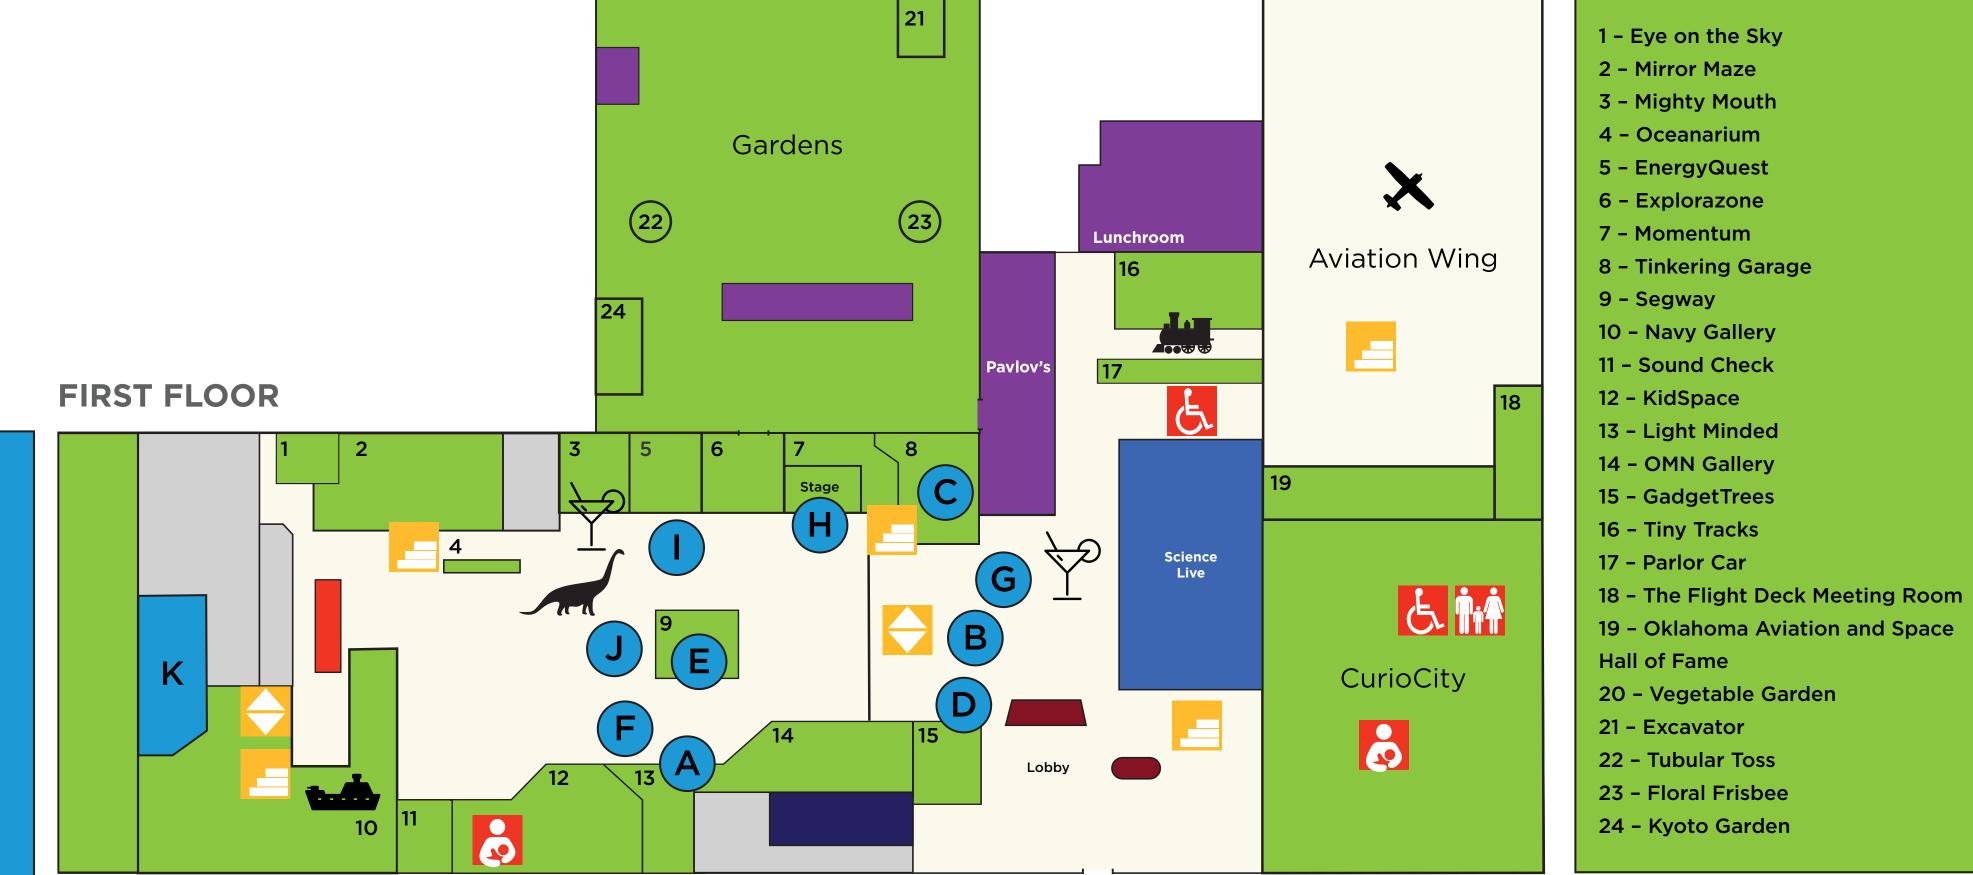

## **ACTIVITIES**

- A. Bicycle Spin Art
- B. Mycology
- C. Upcycled Costume Contest
- **D. Flower Crowns**
- E. "Mud Pit" (Oobleck)
- F. Live Painting
- G. SMO Gift Shop
- H. Live Bands
- I. Percousitx
- J. ResoLute
- K. VIP Room

LIVE BANDS ON THE SCIENCE STAGE Full Bar

Beer, wine, cocktails; credit cards accepted

8 - 9:15 P.M.

**RESTROOM** 

**DINING AREA** 

FAMILY RESTROOM

WHEELCHAIR ACCESSIBLE RESTROOM

**STAIRS** 

**ELEVATOR** 

THE SCIENCE SHOP

**GUEST RELATIONS** 

20