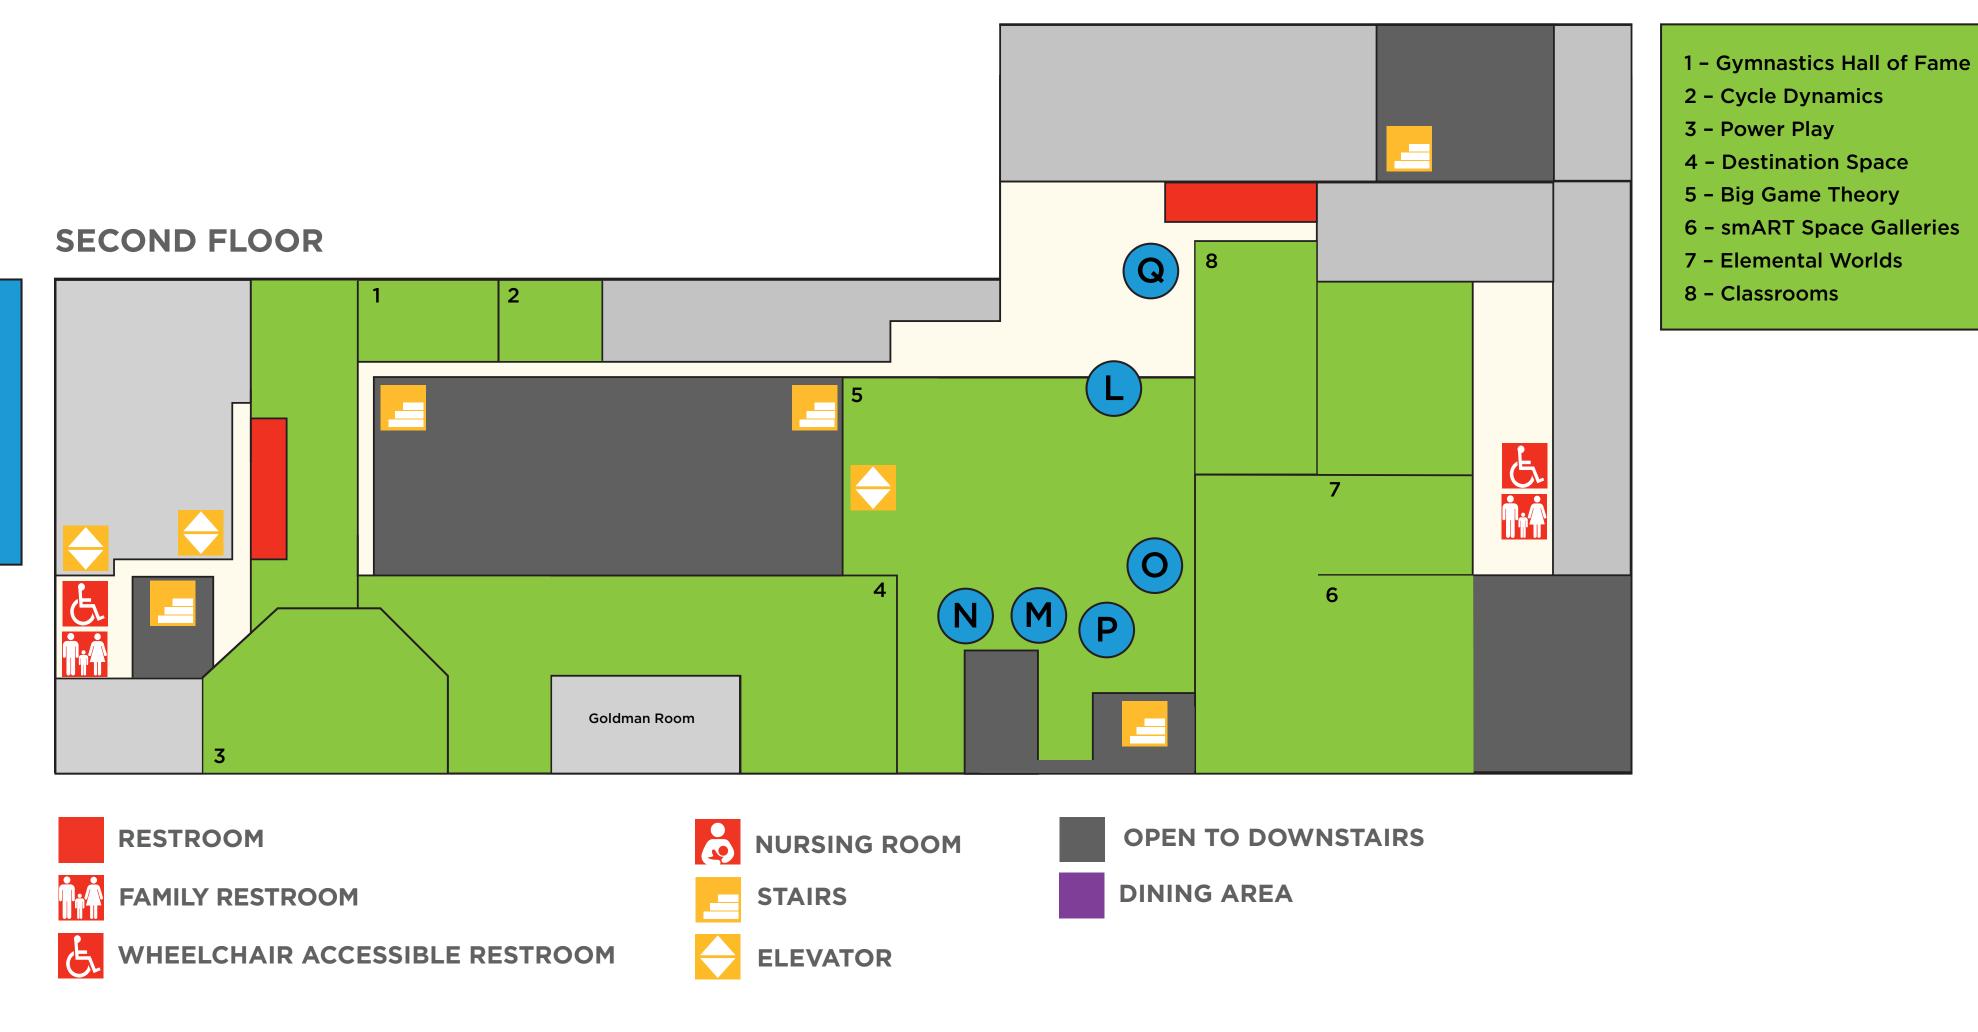

## **ACTIVITIES**

- L. First Artificial Heart
- M. Tie-Dye Chemistry
- N. Bandana Wax Printing
- O. Instrument Making
- P. OKC Community Drum Circle
- Q. Apollo Moon Missions

LIVE BANDS ON THE SCIENCE STAGE

8 - 9:15 P.M.